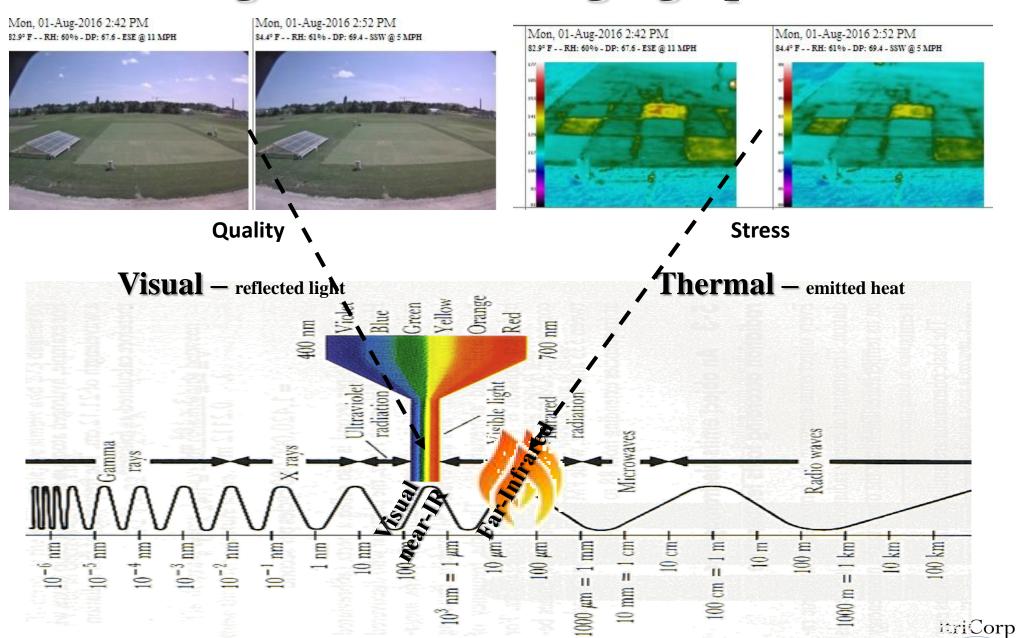

### The Agricultural Imaging Spectrum

## **Hue<sup>o</sup> / Color Measurement**

Std Deviation of the Hue° is an objective measure of Quality (Plant Canopy Density & Homogeneity)

**Thermal Image Data** 

Clouds

Area Average / Std Dev

Clouds Shade Trees

### Hawk-Eye™ Thermal and Visual Image Data