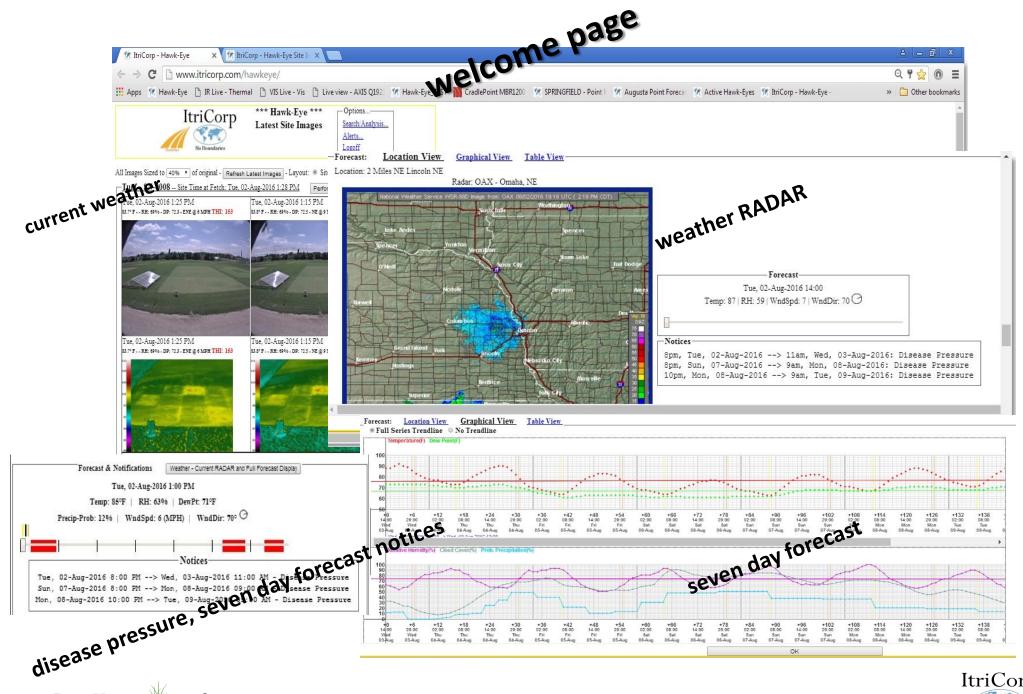

**Calculating indices** 

Tell it what you want to know.

It alerts you when the conditions you wanted to know about occurs.

By exploiting the Internet of Things the Hawk-Eye™ System enables plants to talk to managers, help target labor and actuate irrigation.

### Alerts<sup>24/7/365</sup>

Area: UN-L\_turf Area: nr15-green

Min Canopy Temperature 89.12 is <= to 90.00

This value has held over 10.00 Minutes (1 reading)

**ItriCorp** 