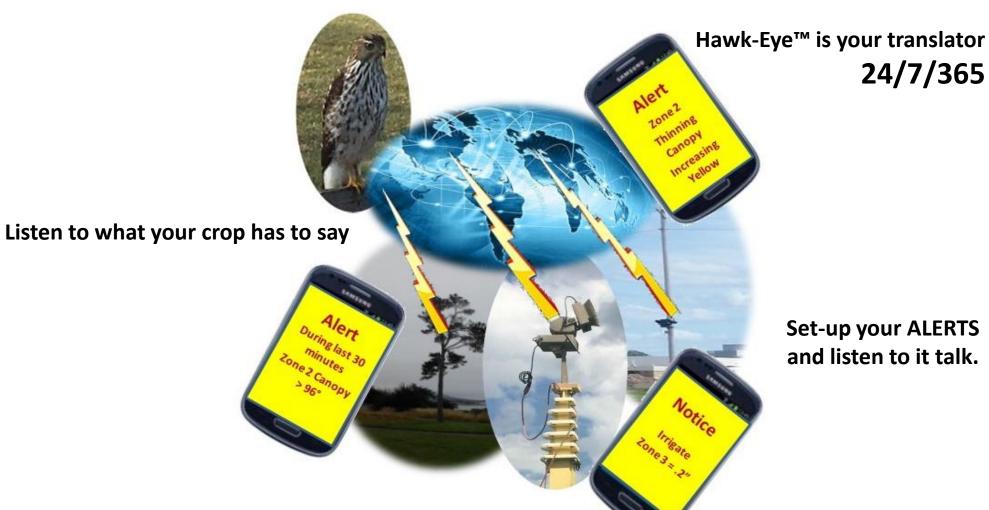

## Hawk-Eye™ System

24/7/365

**Set-up your ALERTS** and listen to it talk.

See it – Measure it – Manage it

# Hawk-Eye TM System of Systems

Enables a real-time conversation with the crop 24/7/365

**ItriCorp** 

#### **Indices to Guide:**

Irrigation
Player Safety
Using Fans
Grow Lights
Turf Heating

Listen to the crop talk.

Set it up.

Durable and WeatherProof

It is autonomously
measuring in real-time:
canopy color/stdev &
temp/stdev)
local weather.

**Calculating indices** 

Tell it what you want to know.

It alerts you when the conditions you wanted to know about occurs.

By exploiting the Internet of Things the Hawk-Eye™ System enables plants to talk to managers, help target labor and actuate irrigation.