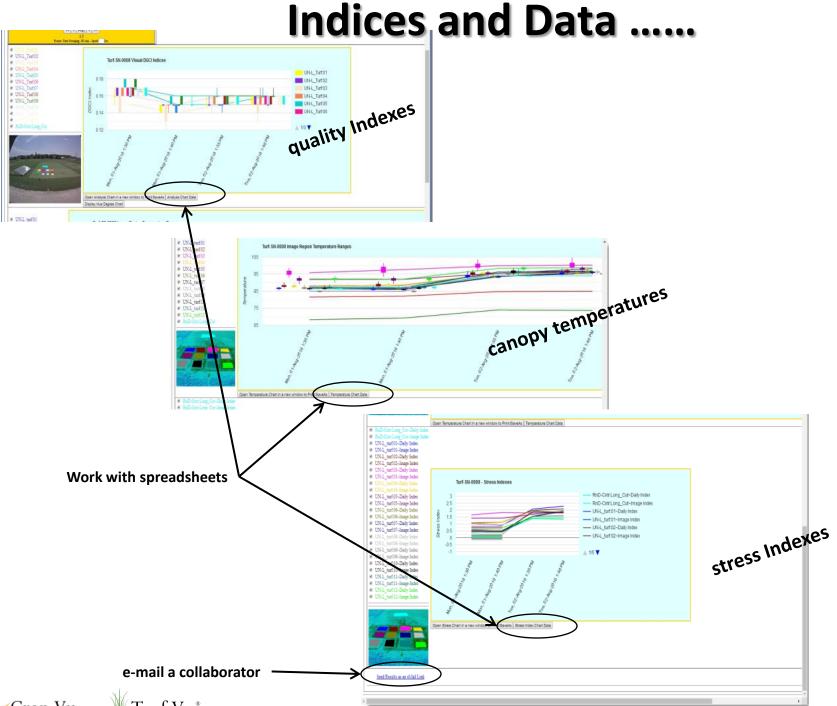

## **Hue<sup>o</sup> / Color Measurement**

Std Deviation of the Hue° is an objective measure of Quality (Plant Canopy Density & Homogeneity)

**Thermal Image Data** 

Clouds

Area Average / Std Dev

Clouds Shade Trees

**Calculating indices** 

Tell it what you want to know.

It alerts you when the conditions you wanted to know about occurs.

By exploiting the Internet of Things the Hawk-Eye™ System enables plants to talk to managers, help target labor and actuate irrigation.