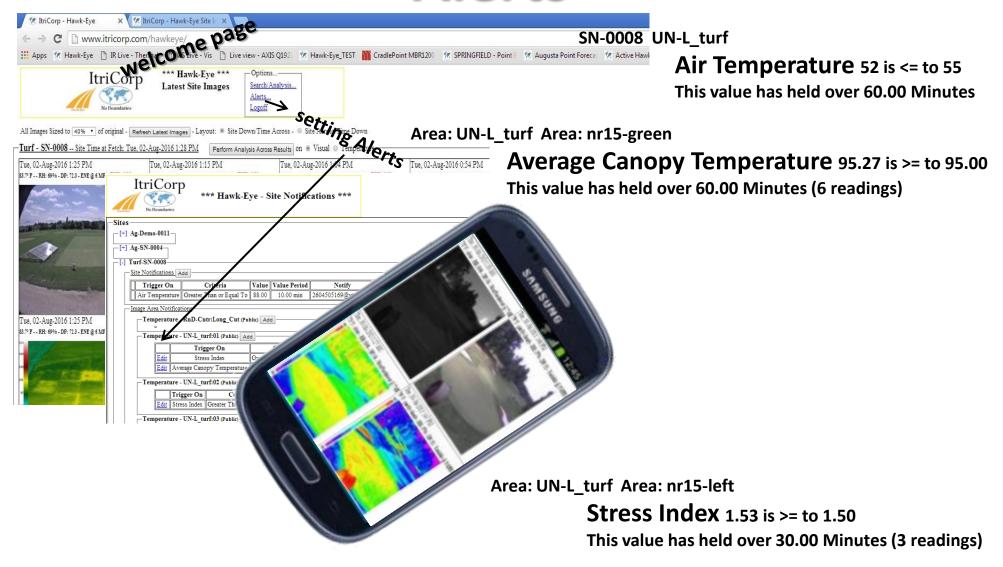

#### Alerts to:

Loss of turf vigor High canopy temperatures High Stress events

### Alerts<sup>24/7/365</sup>

Area: UN-L\_turf Area: nr15-green

Min Canopy Temperature 89.12 is <= to 90.00

This value has held over 10.00 Minutes (1 reading)

**ItriCorp** 