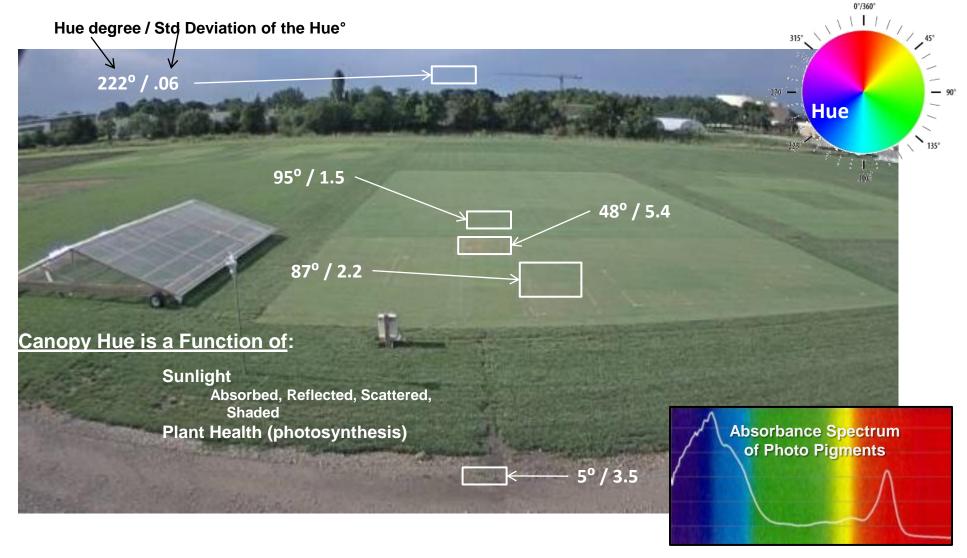

## **Hue<sup>o</sup> / Color Measurement**

Std Deviation of the Hue° is an objective measure of Quality (Plant Canopy Density & Homogeneity)

**Thermal Image Data** 

Clouds

Area Average / Std Dev

Clouds Shade Trees

96° F / 1.5

#### Canopy Temperature is a Function of:

Air Temperature, Humidity, Wind Sunlight

Absorbed, Reflected, Scattered, Shaded

Plant Health (photosynthesis and respiration)

**Plant Water Status** 

Soil Moisture