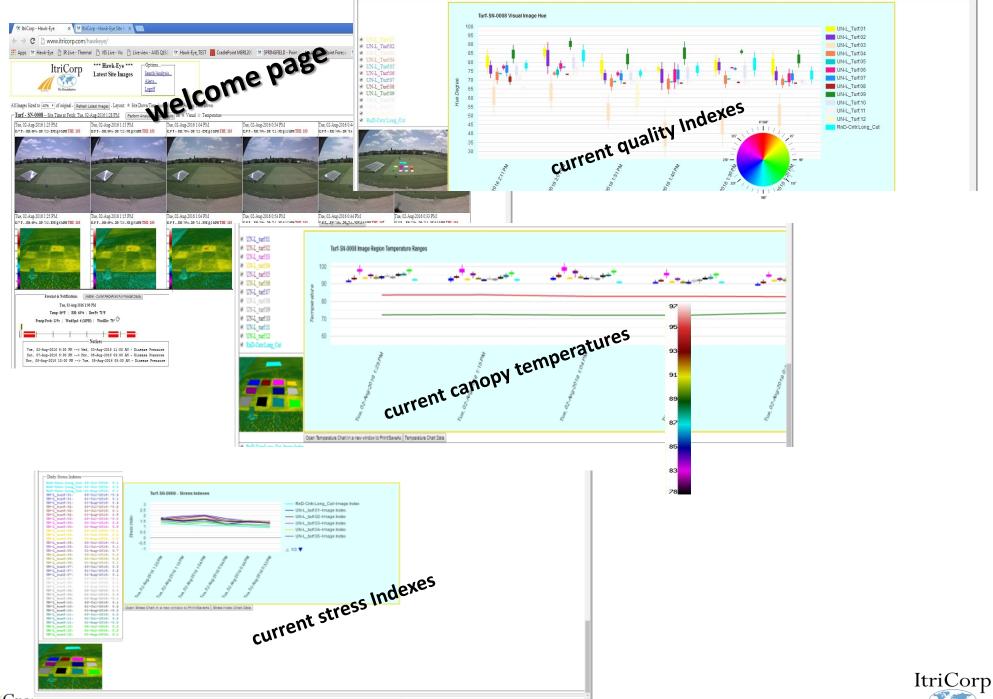

## Hawk-Eye™ System

24/7/365

**Set-up your ALERTS** and listen to it talk.

See it – Measure it – Manage it

#### **Indices to Guide:**

Irrigation
Player Safety
Using Fans
Grow Lights
Turf Heating

Listen to the crop talk.

Set it up.

Durable and WeatherProof

It is autonomously
measuring in real-time:
canopy color/stdev &
temp/stdev)
local weather.

**Calculating indices** 

Tell it what you want to know.

It alerts you when the conditions you wanted to know about occurs.

By exploiting the Internet of Things the Hawk-Eye™ System enables plants to talk to managers, help target labor and actuate irrigation.

### Hawk-Eye™ Systems

**Images and Data** 

**Actionable Indices** 

24/7 every 10 minutes - Internet and Cell network

Desktop and Mobile